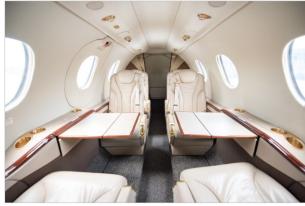

Dual Collins ADC-3000

ARTEX C406-2

**Interior:** Six Place Interior, with a forward four place club consisting of lateral tracking chairs, Two aft forward facing chairs. Separate lavatory in rear. Dark woodwork with a high gloss finish throughout. Forward Coffee and storage areas, Dual work tables with leather writing surfaces. Complimentary Frieze carpeting with accents to match sidewall and Beige leather seats. Accordion style window shades at all seat locations in the cabin.