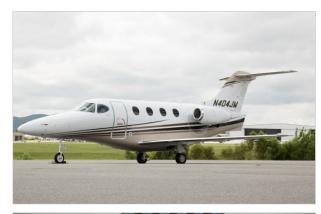

## 2007 Premier 1A

Serial No. RB-167 Registration: N404JM

Airframe:

Total Time: 970 hours (as of 4/15/2016)

Landings: 781

**Engines:** FJ44-2A, Thrust 2300 lbs

Left Right

S/N 105245 S/N 105246

**Exterior:** Classic Two tone exterior with Lower Wing & Fuselage Bottom in Sherwin Williams Dune/ Upper is Desoto White Sherwin Williams Light Saddle & Black Metallic Accent Strips Painted Fourth Window