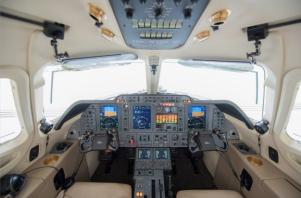

TSN: 970 hrs 970 hrs CSN: 815 815

**Avionics:** 

Collins Pro-Line 21 3 Tube

AFD 3010/3010E

Full IFIS package to include:

Electronic Charts and XM Graphical Weather

Honeywell Mark V

Collins FMS-3000 w/ GPS 4000A

Dual Collins AHC-3000

FGC-3000 IFCS

Collins TWR-850

Dual Collins VHF-4000 w/8.33 spacing

Collins VIR-4000 & VIR-4500 (VOR/LOC/GS/ADF)

Dual TDR-94D

Collins ALT-4000

Collins TCAS-4000 (TCAS-II)

Dual Collins ADC-3000

ARTEX C406-2

**Interior:** Six Place Interior, with a forward four place club consisting of lateral tracking chairs, Two aft forward facing chairs. Separate lavatory in rear. Dark woodwork with a high gloss finish throughout. Forward Coffee and storage areas, Dual work tables with leather writing surfaces. Complimentary Frieze carpeting with accents to match sidewall and Beige leather seats. Accordion style window shades at all seat locations in the cabin.